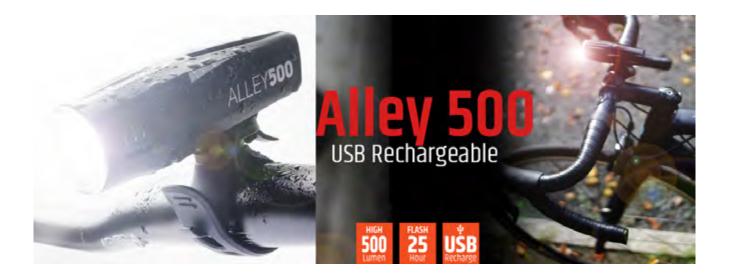

## **BA394 Alley 500**Powerful USB Headlight

- + Powerful 500 Lumen USB Rechargeable Headlight
- + **Smart Ambient Light Sensor** adjust the light output to match the ambient light level, provide the amount of light you need on the road
- + **Daylight Visible Halo** provide "to be seen light" during day time, as well as widen the beam angle when combined with main LED during the night time
- + One Touch Quick Battery Capacity Check
- + **Color LED Indicator** to tell you the charging status, current battery level, as well as low battery reminder
- + Premium Quality Silicon Mounting Strap with fast release slide mount
- + Last Light Mode Memory
- + IPX5 Weather Resistance
- + Click for video: https://youtu.be/hrFEZ4e8Vig