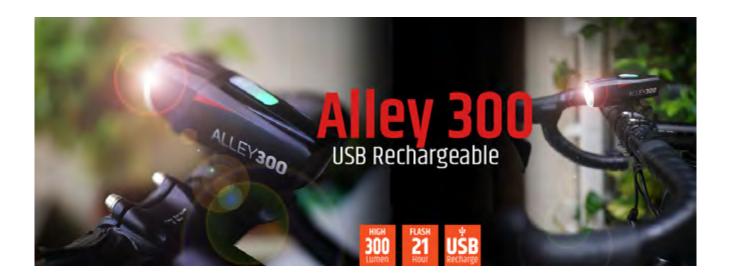

## **BA332 Alley 300**Powerful USB Headlight

- + Powerful 300 Lumen USB Rechargeable Headlight
- + **Smart Ambient Light Sensor** adjust the light output to match the ambient light level, provide the amount of light you need on the road.
- + **Daylight Visible Halo** provide "to be seen light" during day time, as well as widen the beam angle when combined with main LED during the night time
- + One Touch Quick Battery Capacity Check
- + **Color LED Indicator** to tell you the charging status, current battery level, as well as low battery reminder
- + Premium Quality Silicon Mounting Strap with fast release slide mount
- + Last Light Mode Memory
- + IPX5 Weather Resistance
- + Click for video: https://youtu.be/NCMvn26lRgw