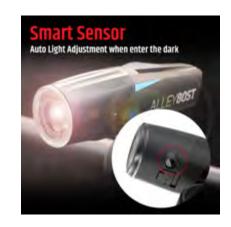

# **BA396 Alley 80ST**Powerful USB Headlight **StVZ0 standard**

- + **Powerful 80 LUX** USB Rechargeable Headlight with cut off beam which complied with StVZO requirement
- + **Smart Ambient Light Sensor** adjust the light output to match the ambient light level, provide the amount of light you need on the road.
- + One Touch Quick Battery Capacity Check
- + **Color LED Indicator** to tell you the charging status, current battery level, as well as low battery reminder
- + Premium Quality Silicon Mounting Strap with fast release slide mount
- + Last Light Mode Memory
- + IPX5 Weather Resistance
- + Click for video: https://youtu.be/6KG2TXIOxel