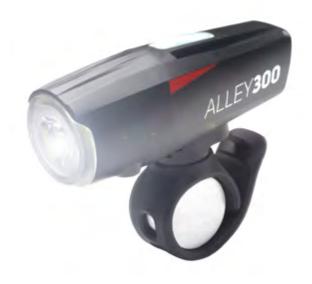

## **BA332 Alley 300**Powerful USB Headlight

- + Powerful 300 Lumen USB Rechargeable Headlight
- + **Smart Ambient Light Sensor** adjust the light output to match the ambient light level, provide the amount of light you need on the road.
- + **Daylight Visible Halo** provide "to be seen light" during day time, as well as widen the beam angle when combined with main LED during the night time
- + One Touch Quick Battery Capacity Check
- + **Color LED Indicator** to tell you the charging status, current battery level, as well as low battery reminder
- + Premium Quality Silicon Mounting Strap with fast release slide mount
- + Last Light Mode Memory
- + IPX5 Weather Resistance
- + Click for video: https://youtu.be/NCMvn26lRgw