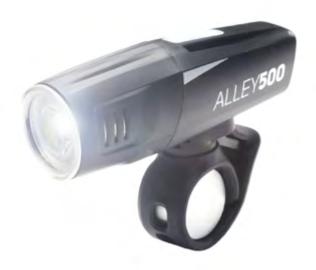

## **BA394 Alley 500**Powerful USB Headlight

- + Powerful 500 Lumen USB Rechargeable Headlight
- + **Smart Ambient Light Sensor** adjust the light output to match the ambient light level, provide the amount of light you need on the road
- + **Daylight Visible Halo** provide "to be seen light" during day time, as well as widen the beam angle when combined with main LED during the night time
- + One Touch Quick Battery Capacity Check
- + **Color LED Indicator** to tell you the charging status, current battery level, as well as low battery reminder
- + Premium Quality Silicon Mounting Strap with fast release slide mount
- + Last Light Mode Memory
- + IPX5 Weather Resistance
- + Click for video: https://youtu.be/hrFEZ4e8Vig