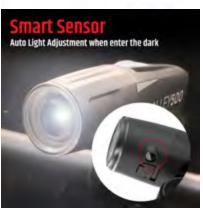

## **BA394 Alley 500**Powerful USB Headlight

- + Powerful 500 Lumen USB Rechargeable Headlight
- + **Smart Ambient Light Sensor** adjust the light output to match the ambient light level, provide the amount of light you need on the road
- + **Daylight Visible Halo** provide "to be seen light" during day time, as well as widen the beam angle when combined with main LED during the night time
- + One Touch Quick Battery Capacity Check
- + **Color LED Indicator** to tell you the charging status, current battery level, as well as low battery reminder
- + Premium Quality Silicon Mounting Strap with fast release slide mount
- + Last Light Mode Memory
- + IPX5 Weather Resistance
- + Click for video: https://youtu.be/hrFEZ4e8Vig