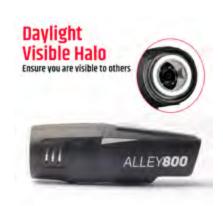

## **BA395 Alley 800**Powerful USB Headlight

- + Powerful 800 Lumen USB Rechargeable Headlight
- + **Smart Ambient Light Sensor** adjust the light output to match the ambient light level, provide the amount of light you need on the road
- + **Daylight Visible Halo** provide "to be seen light" during day time, as well as widen the beam angle when combined with main LED during the night time
- + One Touch Quick Battery Capacity Check
- + **Color LED Indicator** to tell you the charging status, current battery level, as well as low battery reminder
- + Premium Quality Silicon Mounting Strap with fast release slide mount
- + Last Light Mode Memory
- + IPX5 Weather Resistance
- + Click for video: https://youtu.be/y2BYgW7Tnlc