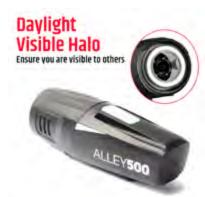

## **BA394 Alley 500**Powerful USB Headlight

- + Powerful 500 Lumen USB Rechargeable Headlight
- + **Smart Ambient Light Sensor** adjust the light output to match the ambient light level, provide the amount of light you need on the road
- + **Daylight Visible Halo** provide "to be seen light" during day time, as well as widen the beam angle when combined with main LED during the night time
- + One Touch Quick Battery Capacity Check
- + **Color LED Indicator** to tell you the charging status, current battery level, as well as low battery reminder
- + Premium Quality Silicon Mounting Strap with fast release slide mount
- + Last Light Mode Memory
- + IPX5 Weather Resistance
- + Click for video: https://youtu.be/hrFEZ4e8Vig