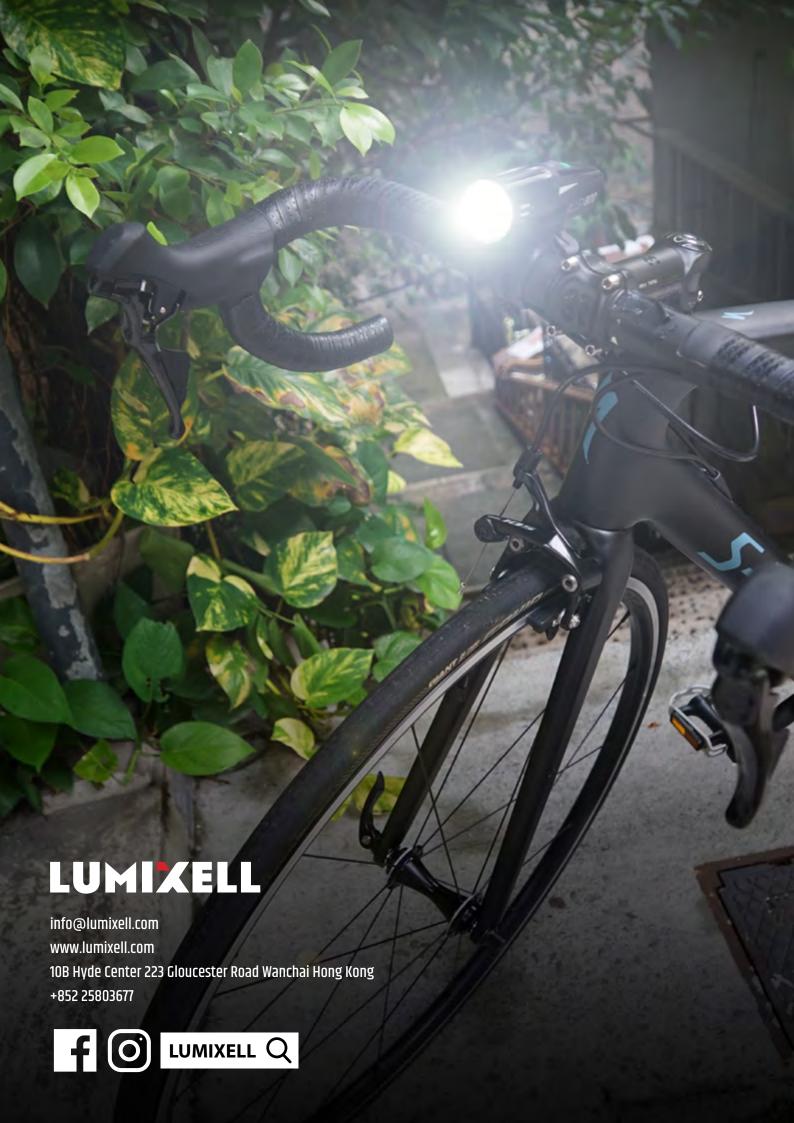

## **BA395 Alley 800**Powerful USB Headlight

- + Powerful 800 Lumen USB Rechargeable Headlight
- + **Smart Ambient Light Sensor** adjust the light output to match the ambient light level, provide the amount of light you need on the road
- + **Daylight Visible Halo** provide "to be seen light" during day time, as well as widen the beam angle when combined with main LED during the night time
- + One Touch Quick Battery Capacity Check
- + **Color LED Indicator** to tell you the charging status, current battery level, as well as low battery reminder
- + Premium Quality Silicon Mounting Strap with fast release slide mount
- + Last Light Mode Memory
- + IPX5 Weather Resistance
- + Click for video: https://youtu.be/y2BYgW7Tnlc