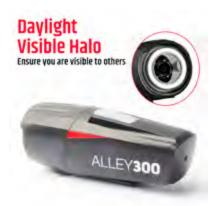

## **BA332 Alley 300**Powerful USB Headlight

- + Powerful 300 Lumen USB Rechargeable Headlight
- + **Smart Ambient Light Sensor** adjust the light output to match the ambient light level, provide the amount of light you need on the road.
- + **Daylight Visible Halo** provide "to be seen light" during day time, as well as widen the beam angle when combined with main LED during the night time
- + One Touch Quick Battery Capacity Check
- + **Color LED Indicator** to tell you the charging status, current battery level, as well as low battery reminder
- + Premium Quality Silicon Mounting Strap with fast release slide mount
- + Last Light Mode Memory
- + IPX5 Weather Resistance
- + Click for video: https://youtu.be/NCMvn26lRgw