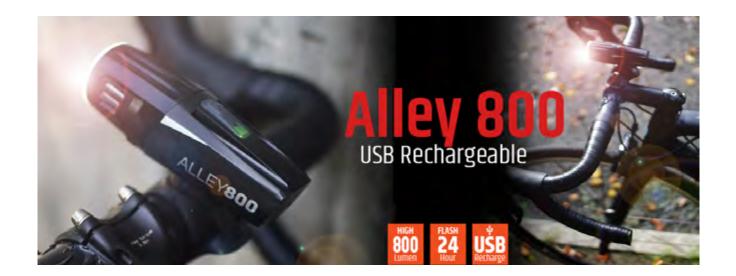

## **BA395 Alley 800**Powerful USB Headlight

- + Powerful 800 Lumen USB Rechargeable Headlight
- + **Smart Ambient Light Sensor** adjust the light output to match the ambient light level, provide the amount of light you need on the road
- + **Daylight Visible Halo** provide "to be seen light" during day time, as well as widen the beam angle when combined with main LED during the night time
- + One Touch Quick Battery Capacity Check
- + **Color LED Indicator** to tell you the charging status, current battery level, as well as low battery reminder
- + Premium Quality Silicon Mounting Strap with fast release slide mount
- + Last Light Mode Memory
- + IPX5 Weather Resistance
- + Click for video: https://youtu.be/y2BYgW7Tnlc