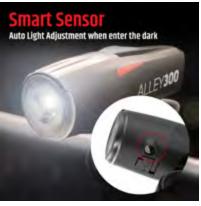

## **BA332 Alley 300**Powerful USB Headlight

- + Powerful 300 Lumen USB Rechargeable Headlight
- + **Smart Ambient Light Sensor** adjust the light output to match the ambient light level, provide the amount of light you need on the road.
- + **Daylight Visible Halo** provide "to be seen light" during day time, as well as widen the beam angle when combined with main LED during the night time
- + One Touch Quick Battery Capacity Check
- + **Color LED Indicator** to tell you the charging status, current battery level, as well as low battery reminder
- + Premium Quality Silicon Mounting Strap with fast release slide mount
- + Last Light Mode Memory
- + IPX5 Weather Resistance
- + Click for video: https://youtu.be/NCMvn26lRgw