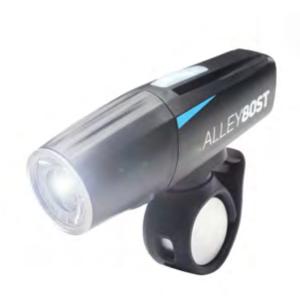

# **BA396 Alley 80ST**Powerful USB Headlight **StVZ0 standard**

- + **Powerful 80 LUX** USB Rechargeable Headlight with cut off beam which complied with StVZO requirement
- + **Smart Ambient Light Sensor** adjust the light output to match the ambient light level, provide the amount of light you need on the road.
- + One Touch Quick Battery Capacity Check
- + **Color LED Indicator** to tell you the charging status, current battery level, as well as low battery reminder
- + Premium Quality Silicon Mounting Strap with fast release slide mount
- + Last Light Mode Memory
- + IPX5 Weather Resistance
- + Click for video: https://youtu.be/6KG2TXIOxel