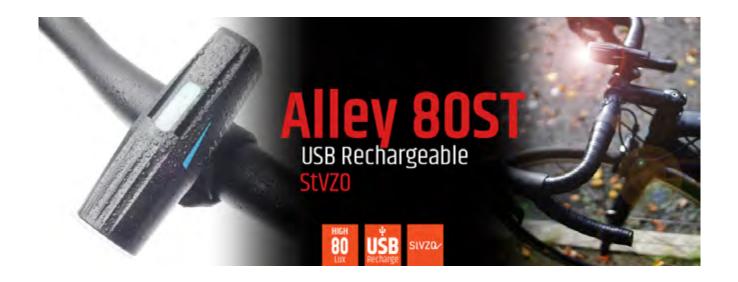

# **BA396 Alley 80ST**Powerful USB Headlight **StVZ0 standard**

- + **Powerful 80 LUX** USB Rechargeable Headlight with cut off beam which complied with StVZO requirement
- + **Smart Ambient Light Sensor** adjust the light output to match the ambient light level, provide the amount of light you need on the road.
- + One Touch Quick Battery Capacity Check
- + **Color LED Indicator** to tell you the charging status, current battery level, as well as low battery reminder
- + Premium Quality Silicon Mounting Strap with fast release slide mount
- + Last Light Mode Memory
- + IPX5 Weather Resistance
- + Click for video: https://youtu.be/6KG2TXIOxel