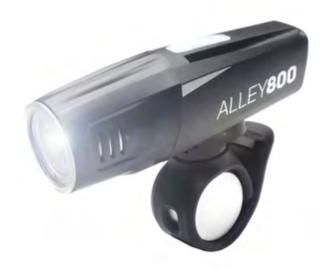

## **BA395 Alley 800**Powerful USB Headlight

- + Powerful 800 Lumen USB Rechargeable Headlight
- + **Smart Ambient Light Sensor** adjust the light output to match the ambient light level, provide the amount of light you need on the road
- + **Daylight Visible Halo** provide "to be seen light" during day time, as well as widen the beam angle when combined with main LED during the night time
- + One Touch Quick Battery Capacity Check
- + **Color LED Indicator** to tell you the charging status, current battery level, as well as low battery reminder
- + Premium Quality Silicon Mounting Strap with fast release slide mount
- + Last Light Mode Memory
- + IPX5 Weather Resistance
- + Click for video: https://youtu.be/y2BYgW7Tnlc