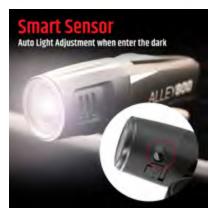

## **BA395 Alley 800**Powerful USB Headlight

- + Powerful 800 Lumen USB Rechargeable Headlight
- + **Smart Ambient Light Sensor** adjust the light output to match the ambient light level, provide the amount of light you need on the road
- + **Daylight Visible Halo** provide "to be seen light" during day time, as well as widen the beam angle when combined with main LED during the night time
- + One Touch Quick Battery Capacity Check
- + **Color LED Indicator** to tell you the charging status, current battery level, as well as low battery reminder
- + Premium Quality Silicon Mounting Strap with fast release slide mount
- + Last Light Mode Memory
- + IPX5 Weather Resistance
- + Click for video: https://youtu.be/y2BYgW7Tnlc